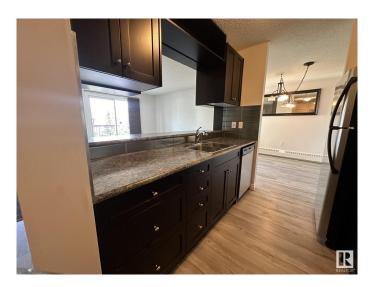

## \$229,000

2 Bedroom, 2.00 Bathroom, 936 sqft Condo / Townhouse on 0.00 Acres

Queen Mary Park, Edmonton, AB

RENOVATED AND MOVE IN READY AMAZING SPACE OVER LOOKING THE INNER COURTYARD AND IN THE HEART OF THE BREWERY DISTRICT!!! FABULOUS TOP FLOOR CORNER UNIT in "THE POINTE II"! This is an impressive quality renovated & spacious 2 bedroom 2 bathroom top floor QUIET corner unit that has large sized living areas. The space features plank flooring, lots of closet and storage space, bedrooms that will fit queen and king beds, in suite laundry, beautiful kitchen with stainless appliances and a serving window with an eating bar, spacious living room with a large deck and a large dinning area. The 2 bedrooms are at opposite ends of the suite so great for privacy. An impressive and a must see apartment!

# Interior

Interior Features ensuite bathroom

Appliances Dishwasher-Built-In, Dryer, Hood Fan, Refrigerator, Stove-Electric,

Washer

Heating Baseboard, Natural Gas, Water