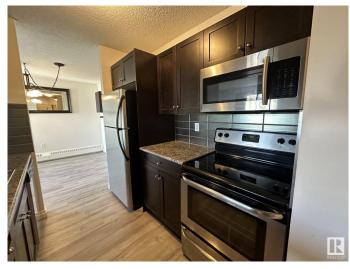

## \$229,000

2 Bedroom, 2.00 Bathroom, 936 sqft Condo / Townhouse on 0.00 Acres

Queen Mary Park, Edmonton, AB

RENOVATED AND MOVE IN READY AMAZING SPACE OVER LOOKING THE INNER COURTYARD AND IN THE HEART OF THE BREWERY DISTRICT!!! FABULOUS TOP FLOOR CORNER UNIT in "THE POINTE II"! This is an impressive quality renovated & spacious 2 bedroom 2 bathroom top floor QUIET corner unit that has large sized living areas. The space features plank flooring, lots of closet and storage space, bedrooms that will fit queen and king beds, in suite laundry, beautiful kitchen with stainless appliances and a serving window with an eating bar, spacious living room with a large deck and a large dinning area. The 2 bedrooms are at opposite ends of the suite so great for privacy. An impressive and a must see apartment!

# Interior

Interior Features ensuite bathroom

Appliances Dishwasher-Built-In, Dryer, Hood Fan, Refrigerator, Stove-Electric,

Washer

Heating Baseboard, Natural Gas, Water