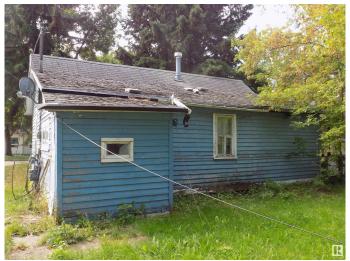

# \$59,000

1 Bedroom, 1.00 Bathroom, 560 sqft Single Family on 0.00 Acres

City Center South, Wetaskiwin, AB

Great Opportunity to develop on this Affordable Lot in a central location that has a R2 zoning (LUB) which allows for a single family detached home or a semi detached home (duplex). The lot is 50' x 120' approximately. There is front street and back lane access. The property is sold "As Is, Where Is". The current structure is uninhabitable. No warranties or representations are being made.

#### **Exterior**

Exterior Wood

Exterior Features Back Lane, Flat Site, Playground Nearby, Schools, Shopping Nearby

Roof Asphalt Shingles

Construction Wood

Foundation See Remarks