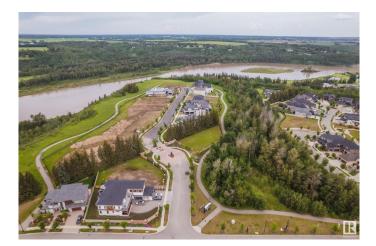

### \$725,000

0 Bedroom, 0.00 Bathroom, Condo / Townhouse on 0.00 Acres

Keswick Area, Edmonton, AB

Live amongst some of Edmonton's nicest homes. Priced well below the city tax assessment!! THE BANKS AT HENDERICKS POINTE! This once and a lifetime opportunity to build your dream home in Edmonton's premier community, Keswick has arrived. A unique location backing the trees/ravines awaits your future dream home. THIS 62' BUILDING POCKET WITH AN AMZING 14,600 SQFT LOT HAS SO MUCH SPACE TO OFFER. Nature is truly at your doorstep with walking trails, parks and ponds in this amazing community. Steps to the North Saskatchewan and minutes to all of Windermere's amenities makes this a perfect location for your dream home. If you love golf then Windermere Golf and Country Club is just minutes away. With parcels of land like this hard to find, now is the time! \*Partial plans developed by Ace Lange Homes are available as part of this purchase - have them build for you or choose your own builder\*

#### Exterior

Exterior Features Airport Nearby, Backs Onto Park/Trees, Corner Lot, Fenced, Golf Nearby, Ravine View, River Valley View, Schools, Shopping Nearby, Ski Hill Nearby