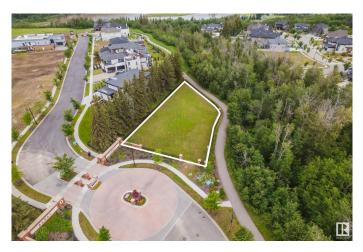

### \$725,000

0 Bedroom, 0.00 Bathroom, Condo / Townhouse on 0.00 Acres

Keswick Area, Edmonton, AB

Live amongst some of Edmonton's nicest homes. Priced well below the city tax assessment!! THE BANKS AT HENDERICKS POINTE! This once and a lifetime opportunity to build your dream home in Edmonton's premier community, Keswick has arrived. A unique location backing the trees/ravines awaits your future dream home. THIS 62' BUILDING POCKET WITH AN AMZING 14,600 SQFT LOT HAS SO MUCH SPACE TO OFFER. Nature is truly at your doorstep with walking trails, parks and ponds in this amazing community. Steps to the North Saskatchewan and minutes to all of Windermere's amenities makes this a perfect location for your dream home. If you love golf then Windermere Golf and Country Club is just minutes away. With parcels of land like this hard to find, now is the time! \*Partial plans developed by Ace Lange Homes are available as part of this purchase - have them build for you or choose your own builder\*

#### Exterior

Exterior Features Airport Nearby, Backs Onto Park/Trees, Corner Lot, Fenced, Golf Nearby, Ravine View, River Valley View, Schools, Shopping Nearby, Ski Hill Nearby