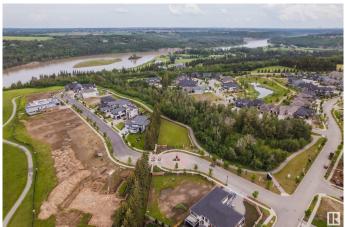

### \$725,000

0 Bedroom, 0.00 Bathroom, Condo / Townhouse on 0.00 Acres

Keswick Area, Edmonton, AB

Live amongst some of Edmonton's nicest homes. Priced well below the city tax assessment!! THE BANKS AT HENDERICKS POINTE! This once and a lifetime opportunity to build your dream home in Edmonton's premier community, Keswick has arrived. A unique location backing the trees/ravines awaits your future dream home. THIS 62' BUILDING POCKET WITH AN AMZING 14,600 SQFT LOT HAS SO MUCH SPACE TO OFFER. Nature is truly at your doorstep with walking trails, parks and ponds in this amazing community. Steps to the North Saskatchewan and minutes to all of Windermere's amenities makes this a perfect location for your dream home. If you love golf then Windermere Golf and Country Club is just minutes away. With parcels of land like this hard to find, now is the time! \*Partial plans developed by Ace Lange Homes are available as part of this purchase - have them build for you or choose your own builder\*

#### Exterior

Exterior Features Airport Nearby, Backs Onto Park/Trees, Corner Lot, Fenced, Golf Nearby, Ravine View, River Valley View, Schools, Shopping Nearby, Ski Hill Nearby