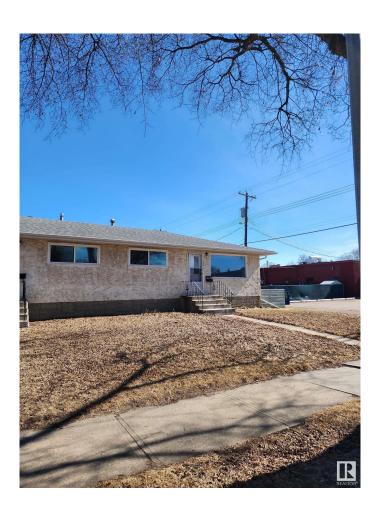

## \$489,999

4 Bedroom, 2.00 Bathroom, 1,480 sqft Single Family on 0.00 Acres

Beacon Heights, Edmonton, AB

Charming Side-by-Side Bungalow-Style Duplex, situated on a 3 legal lots with a total of 4 bedrooms on both sides! Designed with functional layouts and featuring a separate back entrance to the basement. One side currently rented by a long-term tenant. Priced for a quick sale, this property offers an unbeatable locationâ€"conveniently close to public transportation,health center, shopping, and schools. Don't miss out on this fantastic investment opportunity!

MLS® # E4415727 Price \$489,999

Bedrooms 4

Bathrooms 2.00

Full Baths 2

Square Footage 1,480 Acres 0.00

Year Built 1960

Type Single Family

Sub-Type Duplex Side By Side

Basement Full, Partially Finished

**Exterior** 

Exterior Wood, Stucco

Exterior Features Back Lane, Fenced, Lanc

Shopping Nearby

Roof Asphalt Shingles

Construction Wood, Stucco

Foundation Concrete Perimeter