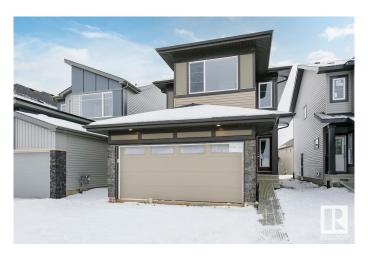

# \$519,900 - 17416 2 Street, Edmonton

MLS® #E4416180

## \$519.900

3 Bedroom, 2.50 Bathroom, 1,994 sqft Single Family on 0.00 Acres

Marquis, Edmonton, AB

The Ruby P by Bedrock Homes is a stunning blend of modern design and family-friendly functionality. The main floor features an open-concept layout with 9' ceilings, seamlessly connecting the great room, complete with a sleek 50― linear fireplace, to the entertainer's corner kitchen and dining area. The kitchen boasts quartz countertops, a large island & with a side entrance for potential future development. Upstairs, you'II find three spacious bedrooms and a bonus room, with the primary suite offering a walk-through closet leading to the laundry room. Smart home technology, luxury vinyl plank flooring, and advanced stain-resistant carpet enhance the convenience and comfort of this thoughtfully designed home, located in the tranquil community of Marquis West, just minutes from Edmonton's main ring road.

## **Exterior**

Exterior Concrete, Stone, Vinyl

Exterior Features Park/Reserve, Playground Nearby, Schools, Shopping Nearby

Roof Asphalt Shingles

Construction Concrete, Stone, Vinyl

Foundation Concrete Perimeter, Wood