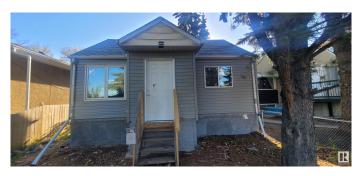

### \$255,000

4 Bedroom, 2.00 Bathroom, 646 sqft Single Family on 0.00 Acres

Parkdale (Edmonton), Edmonton, AB

Fully renovated top to bottom, renovations include new windows, flooring, kitchen, paint. semi open concept kitchen and living room. elegant kitchen with new cabinets and stainless-steel appliances, bathroom was fully renovated as well, 2 bedrooms and spacious living room end this level. basement has a separate entrance from the back, two bedrooms and 1 bathroom and a second kitchenet. water tank was replaced couple of months ago. close to schools, shopping and parks.

#### **Exterior**

Exterior Wood, Vinyl

Exterior Features Landscaped, Park/Reserve, Schools, Shopping Nearby

Roof Asphalt Shingles

Construction Wood, Vinyl

Foundation Concrete Perimeter