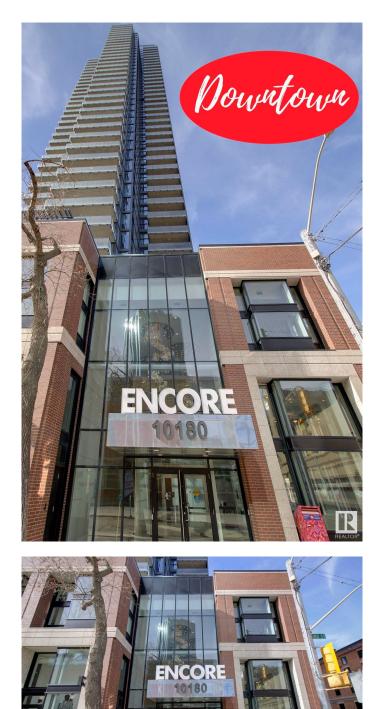

# \$489,900 - 700 10180 103 Street, Edmonton

MLS® #E4418630

#### \$489,900

2 Bedroom, 2.00 Bathroom, 1,353 sqft Condo / Townhouse on 0.00 Acres

Downtown (Edmonton), Edmonton, AB

BEST VALUE IN THE BUILDING! Spacious, bright 1352 square foot air conditioned unit in the Encore Tower a deluxe building in the heart of Edmonton's Ice District! Welcome to this stunning suite with 9' ceilings, floor to ceiling windows, two bedrooms and two baths including the primary bedroom with a luxurious 5 piece ensuite and generous walk in closet, entertaining sized living and dining rooms, a deluxe island kitchen with quartz countertops, contemporary flat panel cabinetry and stainless steel appliances. There is a convenient in suite laundry, two balconies and underground heated parking. Amenities include full concierge services, a fitness room, indoor and outdoor social rooms and a rooftop hot tub. Located close to the many great amenities of Downtown it's a must to consider!

## **Community Information**

| Address           | 700 10180 103 Street                                                                                   |
|-------------------|--------------------------------------------------------------------------------------------------------|
| Area              | Edmonton                                                                                               |
| Subdivision       | Downtown (Edmonton)                                                                                    |
| City              | Edmonton                                                                                               |
| County            | ALBERTA                                                                                                |
| Province          | AB                                                                                                     |
| Postal Code       | T5J 0L1                                                                                                |
| Amenities         |                                                                                                        |
| Amenities         | Air Conditioner, Ceiling 9 ft., Deck, Exercise Room, Secured Parking, Social Rooms, Concierge Service  |
| Parking Spaces    | 1                                                                                                      |
| Parking           | Heated, Underground                                                                                    |
| Interior          |                                                                                                        |
| Interior Features | ensuite bathroom                                                                                       |
| Appliances        | Dishwasher-Built-In, Dryer, Microwave Hood Fan, Refrigerator, Stove-Electric, Washer, Window Coverings |
| Heating           | Heat Pump, Natural Gas                                                                                 |
| # of Stories      | 42                                                                                                     |
| Stories           | 1                                                                                                      |
| Has Basement      | Yes                                                                                                    |
| Basement          | See Remarks, No Basement                                                                               |
| Exterior          |                                                                                                        |
| Exterior          | Concrete, Brick, Metal                                                                                 |
| Exterior Features | Flat Site, Golf Nearby, Public Transportation, Shopping Nearby, View City                              |
| Roof              | EPDM Membrane                                                                                          |
| Construction      | Concrete, Brick, Metal                                                                                 |
| Foundation        | Concrete Perimeter                                                                                     |