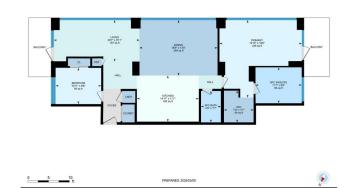

#### \$489,900

2 Bedroom, 2.00 Bathroom, 1,353 sqft Condo / Townhouse on 0.00 Acres

Downtown (Edmonton), Edmonton, AB

BEST VALUE IN THE BUILDING! Spacious, bright 1352 square foot air conditioned unit in the Encore Tower a deluxe building in the heart of Edmonton's Ice District! Welcome to this stunning suite with 9' ceilings, floor to ceiling windows, two bedrooms and two baths including the primary bedroom with a luxurious 5 piece ensuite and generous walk in closet, entertaining sized living and dining rooms, a deluxe island kitchen with quartz countertops, contemporary flat panel cabinetry and stainless steel appliances. There is a convenient in suite laundry, two balconies and underground heated parking. Amenities include full concierge services, a fitness room, indoor and outdoor social rooms and a rooftop hot tub. Located close to the many great amenities of Downtown it's a must to consider!

#### **Essential Information**

| MLS® #         | E4418630  |
|----------------|-----------|
| Price          | \$489,900 |
| Bedrooms       | 2         |
| Bathrooms      | 2.00      |
| Full Baths     | 2         |
| Square Footage | 1,353     |
| Acres          | 0.00      |
| Year Built     | 2020      |