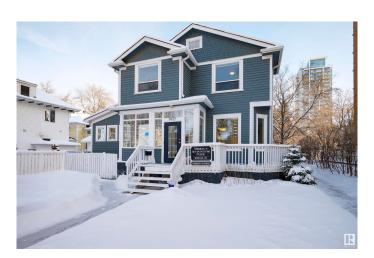

# \$899,900 - 9937 113 Street, Edmonton

MLS® #E4421128

#### \$899,900

2 Bedroom, 2.00 Bathroom, 2,307 sqft Single Family on 0.00 Acres

Downtown (Edmonton), Edmonton, AB

Discover a mixed-use property in a prime Downtown/Grandin location. This unique house, zoned CB2, combines professional and residential space. Features updated plumbing, electrical systems, and a reinforced foundation. The main floor, currently a medical office, includes 6 offices with plumbing, 1 without plumbing, and a reception area. Ideal for professional offices, esthetics, daycare, or other commercial uses. The upper level has a 2-bedroom loft with separate access, perfect for live-up, work-down or additional commercial space. Situated on a 50x150 lot, suitable for future redevelopment with parking for up to 8 vehicles. Handicap accessible and one block from River Valley access, within walking distance to Edmonton General Hospital and downtown amenities, including LRT station. Don't miss this rare opportunity.