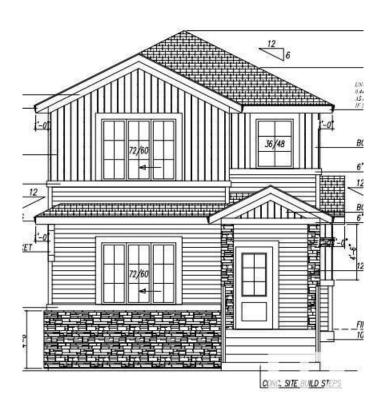

res

Starling, Edmonton, AB

Ready-Move-In! Stunning 1750 sq. ft. single-family detached home in Starling South, Edmonton! This beautifully designed property is built on a corner lot and features a main floor with a full bath, bedroom/den, spacious living room, dining area, and modern kitchen. Upstairs, find a bonus room, 3 bedrooms and 2 full bathrooms, including a luxurious primary suite. private side entrance for potential legal basement suite. Open to above foyer at entrance. The home comes with appliances credit, and garage pad. Quick possession



## **Essential Information**

MLS® # E4422079 Price \$532,000

Bedrooms 4

Bathrooms 3.00

Full Baths 3

Square Footage 1,750

Acres 0.00

Year Built 2025

Type Single Family

Sub-Type Detached Single Family

Style 2 Storey

Status Active



# FRONT ELEVATION AND THE STATE OF THE STATE



# **Community Information**

Address 3238 Magpie Link

Area Edmonton

Subdivision Starling

City Edmonton
County ALBERTA

Province AB

Postal Code T5S 0V4

# **Amenities**

Amenities Ceiling 9 ft., Exterior Walls- 2"x6", 9 ft. Basement Ceiling

Parking Spaces 2

Parking Parking Pad Cement/Paved

# Interior

Interior Features ensuite bathroom

Appliances Builder Appliance Credit

Heating Forced Air-1, Natural Gas

Fireplace Yes

Fireplaces Heatilator/Fan

Stories 2

Has Basement Yes

Basement Full, Unfinished

### **Exterior**

Exterior Wood, Vinyl

Exterior Features Back Lane, Golf Nearby, Playground Nearby, Ravine View

Roof Asphalt Shingles

Construction Wood, Vinyl

Foundation Concrete Perimeter

# **Additional Information**

Date Listed