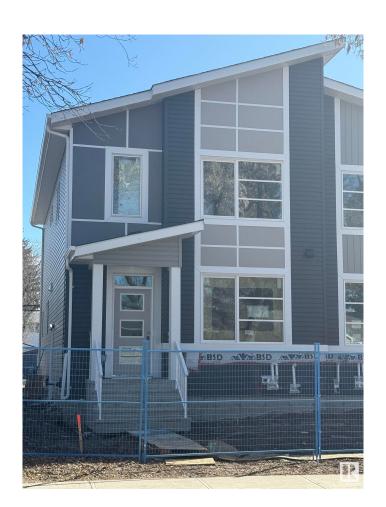

## \$604,900

6 Bedroom, 4.00 Bathroom, 1,760 sqft Single Family on 0.00 Acres

Prince Charles, Edmonton, AB

This brand-new, 2-storey half duplex features a modern open-concept living area with quartz countertops and a main-floor bedroom with a 3-piece bathroom. Upstairs, you'll find three bedrooms, including a Primary with an ensuite and walk-in closet, plus a laundry room and a 4-piece bathroom. The property also includes a 2-bedroom legal suite and a double detached garage. Note that the property is currently still under construction.

Type Single Family

Sub-Type Half Duplex

Style 2 Storey

Status Active

Stories 3

Has Basement Yes

Basement Full, Finished

**Exterior** 

Exterior Wood, Stone, Vinyl

Exterior Features Back Lane, Landscaped, P

Schools, Shopping Nearby

Roof Asphalt Shingles