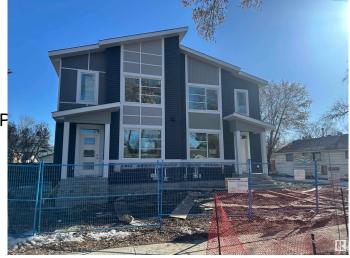

## \$604,900

6 Bedroom, 4.00 Bathroom, 1,760 sqft Single Family on 0.00 Acres

Prince Charles, Edmonton, AB

This brand-new, 2-storey half duplex features a modern open-concept living area with quartz countertops and a main-floor bedroom with a 3-piece bathroom. Upstairs, you'll find three bedrooms, including a Primary with an ensuite and walk-in closet, plus a laundry room and a 4-piece bathroom. The property also includes a 2-bedroom legal suite and a double detached garage. Note that the property is currently still under construction.

Type Single Family

Sub-Type Half Duplex

Style 2 Storey

Status Active

Stories 3

Has Basement Yes

Basement Full, Finished

**Exterior** 

Exterior Wood, Stone, Vinyl

Exterior Features Back Lane, Landscaped, P

Schools, Shopping Nearby

Roof Asphalt Shingles