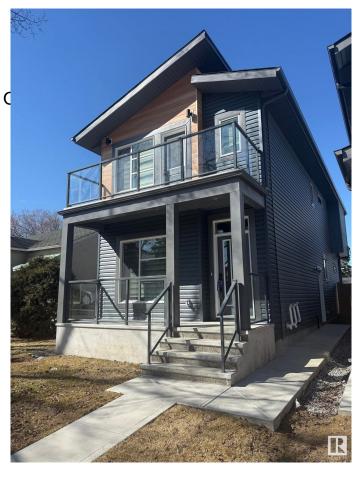

## \$614,900 - 12110 123 Street, Edmonton

MLS® #E4422771

## \$614,900

5 Bedroom, 4.00 Bathroom, 1,665 sqft Single Family on 0.00 Acres

Prince Charles, Edmonton, AB

This beautifully designed two-storey home features a legal one-bedroom suite, perfect for extra income or guests! The main floor boasts 9' ceilings and an open-concept living, dining, and kitchen area with sleek quartz countertops. You'll find a convenient bedroom and a 3-piece bathroom on this level. Upstairs, the primary suite offers a private balcony, a luxurious 4-piece ensuite, and a spacious walk-in closet. Two additional bedrooms, a flexible space for your needs, a 4-piece bathroom, and a handy laundry room complete the upper floor. Plus, enjoy the added benefit of a large double detached garage! This home combines style and functionalityâ€"perfect for modern living!