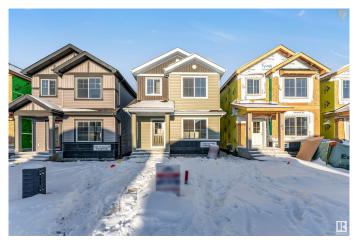

#### \$549,000

4 Bedroom, 3.00 Bathroom, 1,676 sqft Single Family on 0.00 Acres

Aster, Edmonton, AB

Discover this stunning 2024 Land Mark built single-family detached home in Edmonton's desirable Aster community. Close to top amenities, schools, grocery stores, restaurants and the Anthony Henday Highway, this 1676 sq. ft. gem offers modern living at its finest. The main floor features a bedroom and full washroom, complemented by a fully stainless steel kitchen. Upstairs, enjoy three spacious bedrooms, including a master with an ensuite, and a second full washroom. The basement, with a separate entrance, is ready for your future use or additional rental income.

#### **Essential Information**

MLS® # E4423451 Price \$549,000

Bedrooms 4

Bathrooms 3.00

Full Baths 3

Square Footage 1,676

Acres 0.00

Year Built 2024

### **Exterior**

Exterior Wood, Stucco

Exterior Features Airport Nearby, Public Transportation, Schools, Shopping Nearby

Roof Asphalt Shingles

Construction Wood, Stucco

Foundation Concrete Perimeter