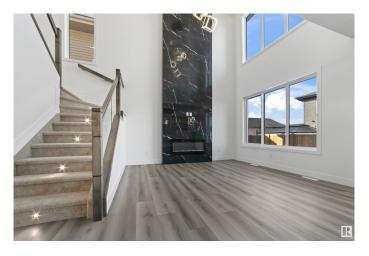

#### \$599,000

4 Bedroom, 3.00 Bathroom, 2,218 sqft Single Family on 0.00 Acres

Robinson, Leduc, AB

This Brand New Home from leelan homes comes with BEDROOM AT MAIN FLOOR and 3 pc bathroom. Minutes away from the international airport, also minutes away from NEW airport shopping mall. 15 mins to south common and 25 minutes to downtown YEG. This spectacular 2 storey home almost 2250 sq ft open to above living room. Beautiful chefs kitchen and spice kitchen large island, with great storage mudroom, Insert fireplace in great rm w/feature wall., 2 great size beds 4 pc common bath, bonus room, and owners oasis with his/her sinks, MDF shelving throughout. Basement not finished, Perfect for investors, first time homebuyers and families. Dont miss it.

### Interior

Interior Features ensuite bathroom

Appliances Dishwasher-Built-In, Dryer, Hood Fan, Oven-Microwave, Refrigerator,

Stove-Countertop Electric, Stove-Countertop Gas, Washer

Heating Forced Air-1, Natural Gas