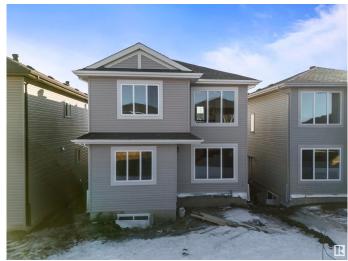

# \$599,000 - 435 Roberts Crescent, Leduc

MLS® #E4424833

#### \$599,000

4 Bedroom, 3.00 Bathroom, 2,218 sqft Single Family on 0.00 Acres

Robinson, Leduc, AB

This Brand New Home from leelan homes comes with BEDROOM AT MAIN FLOOR and 3 pc bathroom. Minutes away from the international airport, also minutes away from NEW airport shopping mall. 15 mins to south common and 25 minutes to downtown YEG. This spectacular 2 storey home almost 2250 sq ft open to above living room. Beautiful chefs kitchen and spice kitchen large island, with great storage mudroom, Insert fireplace in great rm w/feature wall., 2 great size beds 4 pc common bath, bonus room, and owners oasis with his/her sinks, MDF shelving throughout. Basement not finished, Perfect for investors, first time homebuyers and families. Dont miss it.

## **Exterior**

Exterior Wood, Vinyl

Exterior Features Airport Nearby, Schools, Shopping Nearby

Roof Asphalt Shingles

Construction Wood, Vinyl

Foundation Concrete Perimeter