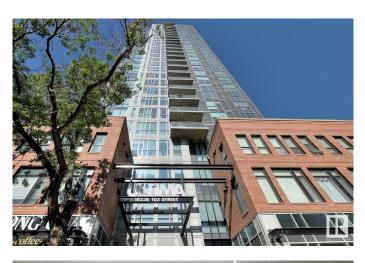

## \$32,500

0 Bedroom, 0.00 Bathroom, Condo / Townhouse on 0.00 Acres

Downtown (Edmonton), Edmonton, AB

Don't miss this rare opportunity to own a parking stall in the Ice District! This stall is located in the prestigious Ultima building in the heart of Edmonton's downtown core, and is within 100 feet of the elevator doors. Use it yourself or rent it out between \$275-\$300/mth. Low condo fees & property taxes are less than \$50/mth combined.