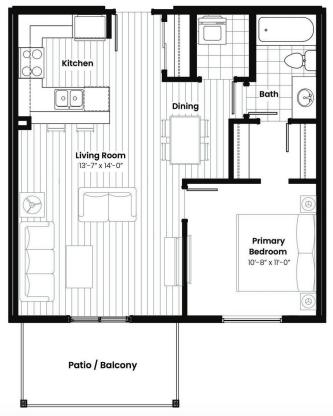

# Interior

Interior Features ensuite bathroom

Appliances Dishwasher-Built-In, Microwave Hood Fan, Refrigerator, Stacked

Washer/Dryer, Stove-Electric

Heating Baseboard, Water

### **Exterior**

Exterior Wood, Vinyl

Exterior Features Airport Nearby, Golf Nearby, Playground Nearby, Public Transportation,

Schools, Shopping Nearby

Roof Asphalt Shingles

Construction Wood, Vinyl

Foundation Concrete Perimeter