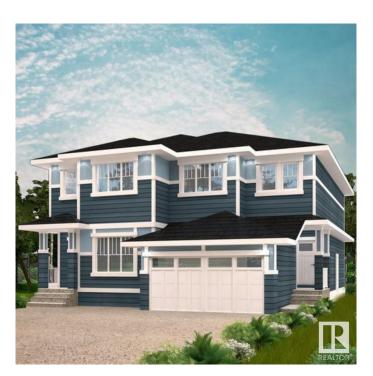

#### \$489,900

3 Bedroom, 2.50 Bathroom, 1,479 sqft Single Family on 0.00 Acres

Alces, Edmonton, AB

Surrounded by natural beauty, Alces has endless paved walking trails, community park spaces and is close to countless amenities. Perfect for modern living and outdoor lovers. With over 1470 square feet of open concept living space, the Soho-D from Akash Homes is built with your growing family in mind. This duplex home features 3 bedrooms, 2.5 bathrooms and chrome faucets throughout. Enjoy extra living space on the main floor with the laundry room and full sink on the second floor. The 9-foot ceilings on main floor and quartz countertops throughout blends style and functionality for your family to build endless memories. PLUS a single oversized attached garage & \$5000 BRICK CREDIT! PICTURES ARE OF SHOWHOME; ACTUAL HOME, PLANS, FIXTURES, AND FINISES MAY VARY & SUBJECT TO AVAILABILITY/CHANGES!

## **Exterior**

Exterior Wood, Vinyl
Exterior Features See Remarks

Roof Asphalt Shingles

Construction Wood, Vinyl

Foundation Concrete Perimeter