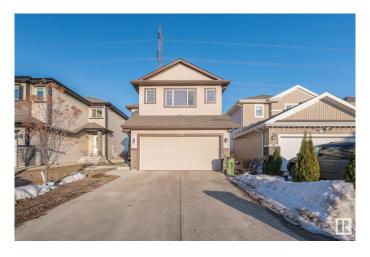

# \$599,900 - 1735 28 Street, Edmonton

MLS® #E4425795

#### \$599.900

4 Bedroom, 3.50 Bathroom, 1,883 sqft Single Family on 0.00 Acres

Laurel, Edmonton, AB

Welcome to this beautiful house backing to GREEN SPACE. FULLY FINISHED BASEMENT WITH SECOND KITCHEN AND SEPARATE ENTRANCE TO BASEMENT through garage. On main floor you will get nice open kitchen, Living room, Dinning area and huge patio door. On top floor you will get bonus room, 2 bedrooms and full bath. Master bedroom with its own 4pc ensuite. FULLY FINISHED BASEMENT has SEPARATE ENTRANCE through garage. 2nd Kitchen in basement, full bath, 1 bedroom and den. Fully landscaped and backing to green space. Close to walking trails, schools, shopping, Anthony henday drive and whitemud drive. A Must see!

#### **Essential Information**

MLS® # E4425795

Price \$599,900

Bedrooms 4

Bathrooms 3.50

Full Baths 3

Half Baths 1

Square Footage 1,883 Acres 0.00 Year Built 2014