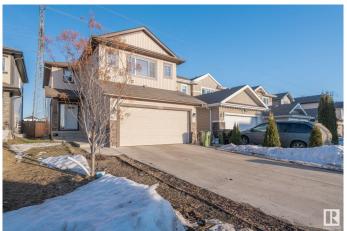

# \$599,900 - 1735 28 Street, Edmonton

MLS® #E4425795

#### \$599.900

4 Bedroom, 3.50 Bathroom, 1,883 sqft Single Family on 0.00 Acres

Laurel, Edmonton, AB

Welcome to this beautiful house backing to GREEN SPACE. FULLY FINISHED BASEMENT WITH SECOND KITCHEN AND SEPARATE ENTRANCE TO BASEMENT through garage. On main floor you will get nice open kitchen, Living room, Dinning area and huge patio door. On top floor you will get bonus room, 2 bedrooms and full bath. Master bedroom with its own 4pc ensuite. FULLY FINISHED BASEMENT has SEPARATE ENTRANCE through garage. 2nd Kitchen in basement, full bath, 1 bedroom and den. Fully landscaped and backing to green space. Close to walking trails, schools, shopping, Anthony henday drive and whitemud drive. A Must see!

#### **Essential Information**

MLS® # E4425795

Price \$599,900

Bedrooms 4

Bathrooms 3.50

Full Baths 3

Half Baths 1

Square Footage 1,883 Acres 0.00 Year Built 2014