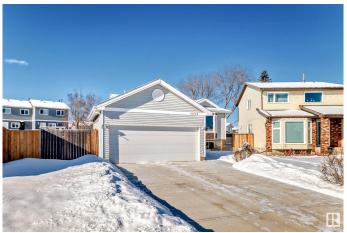

### \$520,000

7 Bedroom, 3.50 Bathroom, 1,246 sqft Single Family on 0.00 Acres

Bearspaw (Edmonton), Edmonton, AB

This 1246 sq.ft. bi-level home sits on a quiet crescent, backing onto a scenic green belt and just steps from Bearspaw Park. The main floor features 3 bedrooms, including a primary with a half-bath ensuite, plus a full bathroom. A bright living area flows into the functional kitchen and dining space. The finished basement adds 4 more bedrooms, a full bath, and 2 half-bath ensuites, offering great flexibility. Stay cool year-round with central A/C. A double attached garage completes this fantastic home.