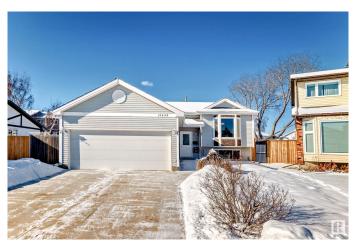

### \$520,000

7 Bedroom, 3.50 Bathroom, 1,246 sqft Single Family on 0.00 Acres

Bearspaw (Edmonton), Edmonton, AB

This 1246 sq.ft. bi-level home sits on a quiet crescent, backing onto a scenic green belt and just steps from Bearspaw Park. The main floor features 3 bedrooms, including a primary with a half-bath ensuite, plus a full bathroom. A bright living area flows into the functional kitchen and dining space. The finished basement adds 4 more bedrooms, a full bath, and 2 half-bath ensuites, offering great flexibility. Stay cool year-round with central A/C. A double attached garage completes this fantastic home.