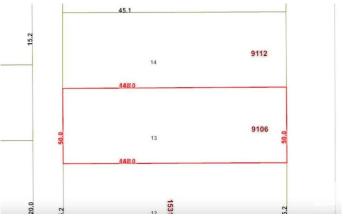

#### \$480,000

5 Bedroom, 2.00 Bathroom, 971 sqft Single Family on 0.00 Acres

Jasper Park, Edmonton, AB

Attention Families, Developers and Investors! This well-maintained home on a 50' x 148' lot in Jasper Park offers 687 sq/m of prime redevelopment potential. Featuring a double detached garage, west-facing backyard, front driveway, and rear alley access, it's ideal for families, tenants, or developers seeking their next multi-unit project. Conveniently located near West Edmonton Mall, Whitemud Drive, Downtown, and the upcoming West Valley LRT line. Don't miss this excellent opportunity!

# **Community Information**

Address 9106 153 Street

Area Edmonton

Subdivision Jasper Park
City Edmonton

County ALBERTA

Province AB

Postal Code T5R 1P6