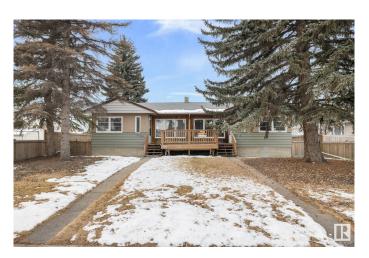

### \$599,900

2 Bedroom, 4.00 Bathroom, 1,576 sqft Single Family on 0.00 Acres

Prince Rupert, Edmonton, AB

4PLEX!!!! Calling all investors!!! Now is the time to invest in Edmonton in this well located 4plex close to downtown on a RS zoned 754 sq m2 lot. The upper units have 2 bed 1 bath and the lower units are 1 bed 1 bath. This property has had some upgrades over the years including new shingles (last year), HWT, one new furnace, weeping tile and sump (approx 10 years ago), some windows, and various renovations to each unit. The property also features a double heated garage and plenty of parking out back. This amazing starter investment property is close to GMAC and NAIT, blocks from downtown and a short drive to the Royal Alex. Rent it out, live in it, or use the income as a holding property until you want to redevelop.

## **Exterior**

Exterior Wood, Stucco

Exterior Features Back Lane, Flat Site, Public Swimming Pool, Public Transportation,

Schools, Shopping Nearby, View Downtown

Roof Asphalt Shingles

Construction Wood, Stucco