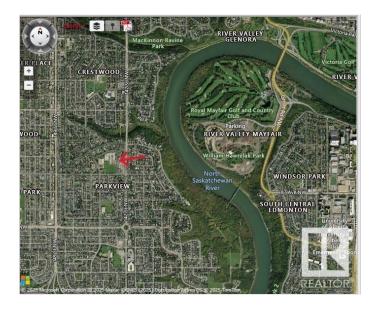

9115 143 St-Location

04/22/2024

9115 143 St-Location

#### \$600,000

0 Bedroom, 0.00 Bathroom, Single Family on 0.00 Acres

Parkview, Edmonton, AB

This 600 SQM corner lot in the heart of Parkview offers exceptional potential for future development. The seller has rezoned it to Small-Medium Scale Transition Residential Zone, allowing for residential developments up to four storeys, including row housing and multi-unit housing. Single detached, semi-detached, and duplex homes are only permitted as part of a larger multi-unit project. The zoning provides a transition between small-scale and larger-scale residential developments, while also allowing limited community and commercial spaces to serve local residents. Parkview is one of Edmonton's most desirable communities. offering tree-lined streets, spacious lots, and stunning ravine views just minutes from downtown. With a strong sense of community, local shops, parks, and river valley trails, it is an ideal place to live. The neighborhood is served by Parkview School (K-9) and St. Rose Junior High, making it a perfect location for families seeking urban convenience with natural beauty.