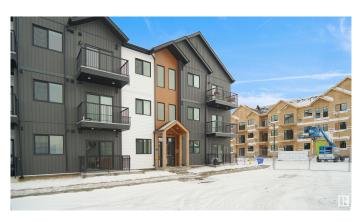

# \$234,998 - 103 9215 228 Street, Edmonton

MLS® #E4427068

## \$234,998

2 Bedroom, 2.00 Bathroom, 697 sqft Condo / Townhouse on 0.00 Acres

Secord, Edmonton, AB

Welcome to Nordic Village in Secord, where we master the art of Scandinavian design. This urban flat is StreetSide Developments "Sisu" model which has modern Nordic farmhouse architecture and energy efficient construction, our maintenance free townhomes & urban flats offer the amenities you need â€" without the big price tag. Here's what you can expect to find in this exciting new West Edmonton community. Modern finishes including quartz counters & vinyl plank flooring. Ample visitor parking, close to all amenities and much more.
\*\*\* This unit is almost complete the photos used are of the same unit and colors may vary, should be complete by the end of June \*\*\*