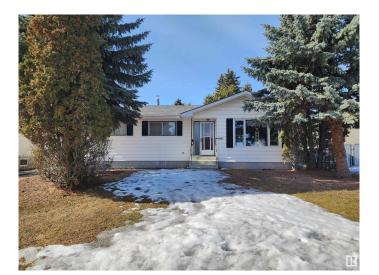

### \$269,900

4 Bedroom, 2.00 Bathroom, 1,116 sqft Single Family on 0.00 Acres

Parkdale (Wetaskiwin), Wetaskiwin, AB

The numerous upgrades done to this Klause Built 1960's bungalow over this past year are too good to not appreciate. New HE Furnace and Hot Water on Demand system. Renovated main bathroom. New Flooring and an Open Concept design. Freshly painted and new fixtures throughout. Newly installed eavestrough. Heated single garage, mature trees, and plenty of outdoor space. Located on a quiet street close to school and playground makes this the perfect place to call

Built in 1963

home.