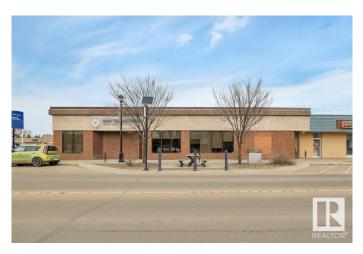

# \$2,500,000 - 4906 50 Avenue, Leduc

MLS® #E4427684

### \$2,500,000

0 Bedroom, 0.00 Bathroom, Office on 0.00 Acres

Central Business District (Leduc), Leduc, AB

Freestanding upgraded building in Central Leduc with offices and boardrooms. Upgraded flooring and finishes throughout. This property includes building, with a total of 5 City lots situated to the west and two lots to the rear of the building. The two lots to the rear of the building have the potential of being developed with a separate building and parking. the two lots at rear have separate titles and are listed below in remarks. The property is in mint condition and is move in ready.

Built in 1990