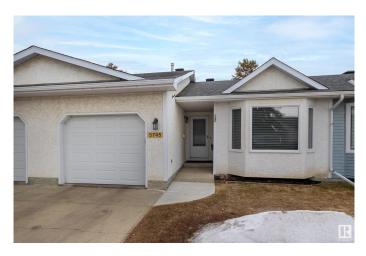

# \$299,000 - 5745 189 Street, Edmonton

MLS® #E4427922

### \$299,000

2 Bedroom, 1.00 Bathroom, 954 sqft Condo / Townhouse on 0.00 Acres

Jamieson Place, Edmonton, AB

Spacious and well-appointed unit close to everything! Don't miss this opportunity to own a 45+ unit with two large bedrooms. Emerge from the oversized single garage to the warm decor, open kitchen and welcoming concrete patio off the large living area. The open, unfinished and full basement presents an opportunity to generate even more value than that being offered by the low list price. Getting around the City is a snap with the Henday just two minutes away and there is literally nothing you will need that isn't 5 minutes away. For value, convenience and comfort, you will not find a better unit in this area.

# **Community Information**

| Address           | 5745 189 Street                                                                                                                       |
|-------------------|---------------------------------------------------------------------------------------------------------------------------------------|
| Area              | Edmonton                                                                                                                              |
| Subdivision       | Jamieson Place                                                                                                                        |
| City              | Edmonton                                                                                                                              |
| County            | ALBERTA                                                                                                                               |
| Province          | AB                                                                                                                                    |
| Postal Code       | T6M 2G8                                                                                                                               |
| Amenities         |                                                                                                                                       |
| Amenities         | Detectors Smoke, Hot Water Natural Gas, Parking-Visitor, Patio                                                                        |
| Parking Spaces    | 2                                                                                                                                     |
| Parking           | Single Garage Attached                                                                                                                |
| Interior          |                                                                                                                                       |
| Appliances        | Dishwasher-Built-In, Dryer, Garage Control, Garage Opener, Microwave Hood Fan, Refrigerator, Stove-Electric, Washer, Window Coverings |
| Heating           | Forced Air-1, Natural Gas                                                                                                             |
| Stories           | 1                                                                                                                                     |
| Has Basement      | Yes                                                                                                                                   |
| Basement          | Full, Unfinished                                                                                                                      |
| Exterior          |                                                                                                                                       |
| Exterior          | Wood, Stucco                                                                                                                          |
| Exterior Features | Cul-De-Sac, Golf Nearby, Landscaped, No Through Road, Playground Nearby, Shopping Nearby                                              |
| Roof              | Asphalt Shingles                                                                                                                      |