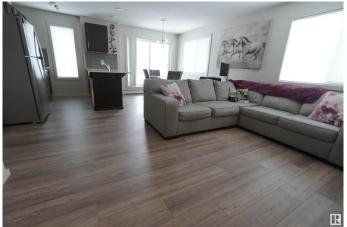

### \$245,000

2 Bedroom, 2.00 Bathroom, 848 sqft Condo / Townhouse on 0.00 Acres

Charlesworth, Edmonton, AB

This stunning 2-bedroom, 2-bathroom condo is located in the highly sought-after Charlesworth neighborhood. Offering a titled underground parking stall and a spacious patio that feels like your own private backyard, this home combines comfort and convenience in an ideal location. The open-concept living area features modern Quartz countertops, and the condo boasts in-suite laundry for added convenience. Privacy is enhanced with screens on each side of every window as well as the patio, while reinforced window locks provide peace of mind. Located close to schools, shopping, and all essential amenities, you'II also enjoy easy access to a beautiful walking path right outside your door

# Interior

Interior Features ensuite bathroom

Appliances Dishwasher-Built-In, Microwave Hood Fan, Refrigerator, Stacked

Washer/Dryer, Stove-Electric

Heating Baseboard, Water