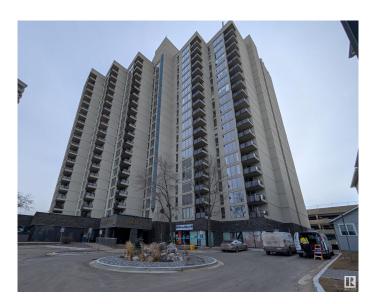

#### \$185,000

2 Bedroom, 2.00 Bathroom, 857 sqft Condo / Townhouse on 0.00 Acres

Strathcona, Edmonton, AB

Two bedrooms both with ensuite located on Saskatchewan Dr. Enjoy the river and downtown view plus fire works on Canada day. Property manager on site. Night time security from 10pm to 6am. Transportation nearby. Minutes to downtown, U of A, Millcreek ravine and Whtye Avenue. Well maintain building with exercise room. One assigned covered parking. Quick possession available.

Built in 1981

### **Essential Information**

MLS® # E4428235 Price \$185,000

Bedrooms 2
Bathrooms 2.00
Full Baths 2
Square Footage 857

Square Footage 857
Acres 0.00
Year Built 1981

Type Condo / Townhouse

Sub-Type Apartment High Rise