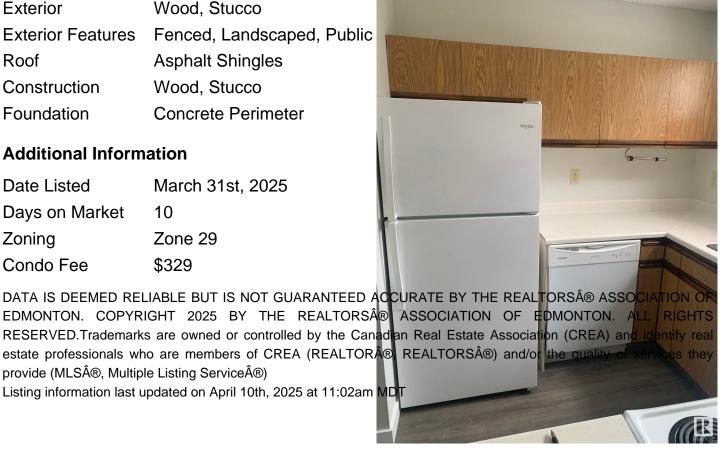

#### **Exterior**

Wood, Stucco Exterior

**Exterior Features** Fenced, Landscaped, Public

Roof **Asphalt Shingles** 

Construction Wood, Stucco

Foundation Concrete Perimeter

#### **Additional Information**

**Date Listed** March 31st, 2025

10 Days on Market

Zone 29 Zoning

Condo Fee \$329

EDMONTON. COPYRIGHT 2025 BY THE REALTORS® ASSOCIATION OF EDMONTON. ALL RESERVED. Trademarks are owned or controlled by the Canadian Real Estate Association (CREA) and identify real estate professionals who are members of CREA (REALTOR® REALTORS®) and/or the quality provide (MLS®, Multiple Listing Service®)