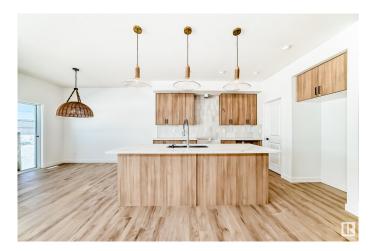

### \$549,888

3 Bedroom, 2.50 Bathroom, 1,657 sqft Single Family on 0.00 Acres

Glenridding Ravine, Edmonton, AB

QUICK POSSESSION â€" Single Family Home in Saxony Glen. This well-designed home features a double attached garage and side entrance for added convenience. Step into a spacious foyer leading to an open-concept main floor with a bright living area, dining space, and a kitchen with 42― light-toned cabinets, quartz countertops, a water line to the fridge, and a large walk-in pantry. A half bath and rear entry complete the layout. Upstairs offers a bonus room, laundry, two bedrooms, and a primary suite with a walk-in closet and 5-piece ensuite. The basement includes legal suite rough-ins, allowing for easy future development. Rough grading included + \$3,000 appliance allowance.

Type Single Family

Sub-Type Detached Single Family

Style 2 Storey
Status Active

#### **Exterior**

Exterior Wood, Stone, Vinyl

Exterior Features Airport Nearby, Playground Nearby, Public Transportation, Shopping

Nearby, Stream/Pond, See Remarks

Roof Asphalt Shingles
Construction Wood, Stone, Vinyl
Foundation Concrete Perimeter