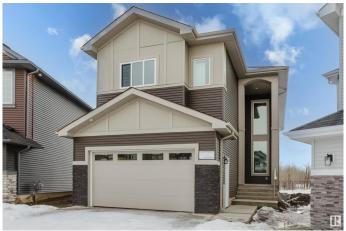

# \$749,900 - 1435 11 Avenue, Edmonton

MLS® #E4428987

## \$749.900

5 Bedroom, 4.00 Bathroom, 2,584 sqft Single Family on 0.00 Acres

Aster, Edmonton, AB

Stunning, newly built home in the desirable Aster community, backing onto a serene wetland. This spacious property boasts 5 bedrooms and 4 bathrooms, designed to impress. The main floor features a bedroom and full bath, a spice kitchen, an extended kitchen, and two living roomsâ€"perfect for accommodating large families. Upstairs, you'II find two master bedrooms, two additional generously sized bedrooms, and a bonus room with a view of the open-to-below space. The basement is unfinished but includes a separate entrance, offering excellent potential for future development.

## **Essential Information**

MLS® # E4428987 Price \$749,900

Bedrooms 5
Bathrooms 4.00

Full Baths 4

Square Footage 2,584 Acres 0.00 Year Built 2024

Type Single Family

Sub-Type Detached Single Family

Style 2 Storey