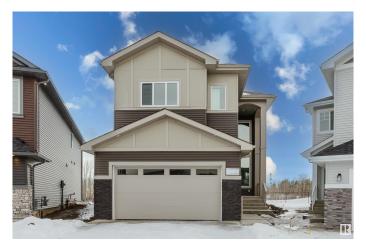

# \$749,900 - 1435 11 Avenue, Edmonton

MLS® #E4428987

## \$749.900

5 Bedroom, 4.00 Bathroom, 2,584 sqft Single Family on 0.00 Acres

Aster, Edmonton, AB

Stunning, newly built home in the desirable Aster community, backing onto a serene wetland. This spacious property boasts 5 bedrooms and 4 bathrooms, designed to impress. The main floor features a bedroom and full bath, a spice kitchen, an extended kitchen, and two living roomsâ€"perfect for accommodating large families. Upstairs, you'II find two master bedrooms, two additional generously sized bedrooms, and a bonus room with a view of the open-to-below space. The basement is unfinished but includes a separate entrance, offering excellent potential for future development.

## **Essential Information**

MLS® # E4428987 Price \$749,900

Bedrooms 5
Bathrooms 4.00

Full Baths 4

Square Footage 2,584 Acres 0.00 Year Built 2024

Type Single Family

Sub-Type Detached Single Family

Style 2 Storey