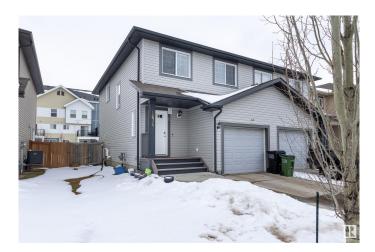

# \$419,900 - 1674 Rutherford Road, Edmonton

MLS® #E4429219

#### \$419,900

3 Bedroom, 2.50 Bathroom, 1,429 sqft Single Family on 0.00 Acres

Rutherford (Edmonton), Edmonton, AB

Nestled in one of Edmonton's most sought-after communities, this well-maintained residence offers an exceptional opportunity for both first-time homebuyers and savvy investors. The property's prime location ensures utmost convenience, with a plaza just steps from your doorstep featuring essential amenities; pharmacy, medical clinic, gas station with car wash. few steps to bus stop and schools, quick access to highway exits, enhances the appeal of this home. The upper level boasts three spacious bedrooms, including a master suite complete with an ensuite bathroom. A generously sized family room provides an ideal space for relaxation and family activities. On the main floor, the kitchen is equipped with a gas stove and stainless steel appliances, catering to culinary enthusiasts. A guest washroom adds to the convenience of the main living area. The garage offers ample storage space, accommodating various household items. This home harmoniously blends comfort, convenience, and investment potential.

Built in 2013

#### **Essential Information**

| MLS® # | E4429219  |
|--------|-----------|
| Price  | \$419,900 |

| Bedrooms       | 3             |
|----------------|---------------|
| Bathrooms      | 2.50          |
| Full Baths     | 2             |
| Half Baths     | 1             |
| Square Footage | 1,429         |
| Acres          | 0.00          |
| Year Built     | 2013          |
| Туре           | Single Family |
| Sub-Type       | Half Duplex   |
| Style          | 2 Storey      |
| Status         | Active        |