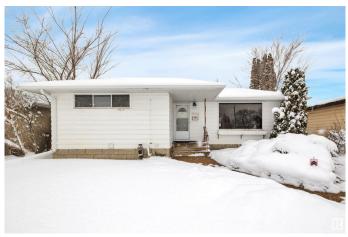

# \$449,900 - 9006 Meadowlark Road, Edmonton

MLS® #E4429447

#### \$449,900

3 Bedroom, 2.00 Bathroom, 1,132 sqft Single Family on 0.00 Acres

Meadowlark Park (Edmonton), Edmonton, AB

Welcome to Meadowlark Park! This beautifully renovated bungalow seamlessly blends mid-century modern character with stylish contemporary updates. Step inside to find a spacious living room flowing effortlessly into the dining area, complete with a built-in china cabinet and all anchored by the warmth of original hardwood floors. The kitchen is a showstopper, boasting s/s appliances including wall oven and microwave, white cabinetry, waterfall quartz countertops, and a modern tile backsplash. Downstairs, the finished basement offers a massive recreation room, a brand-new four-piece bathroom, and an additional room currently used as a bedroom (non-egress).Outside, enjoy summer evenings on the spacious deck in your private backyardâ€"perfect for relaxing or entertaining. There is plenty of parking in your oversized garage or under the carport which is large enough for 2 trucks. Ideally located near schools, shopping, and LRT expansion.Great family neighbourhood, great family home.