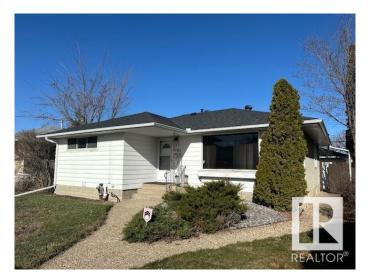

# \$449,900 - 9006 Meadowlark Road, Edmonton

MLS® #E4429447

#### \$449,900

3 Bedroom, 2.00 Bathroom, 1,132 sqft Single Family on 0.00 Acres

Meadowlark Park (Edmonton), Edmonton, AB

Welcome to Meadowlark Park! This beautifully renovated bungalow seamlessly blends mid-century modern character with stylish contemporary updates. Step inside to find a spacious living room flowing effortlessly into the dining area, complete with a built-in china cabinet and all anchored by the warmth of original hardwood floors. The kitchen is a showstopper, boasting s/s appliances including wall oven and microwave, white cabinetry, waterfall quartz countertops, and a modern tile backsplash. Downstairs, the finished basement offers a massive recreation room, a brand-new four-piece bathroom, and an additional room currently used as a bedroom (non-egress).Outside, enjoy summer evenings on the spacious deck in your private backyardâ€"perfect for relaxing or entertaining. There is plenty of parking in your oversized garage or under the carport which is large enough for 2 trucks. Ideally located near schools, shopping, and LRT expansion.Great family neighbourhood, great family home.