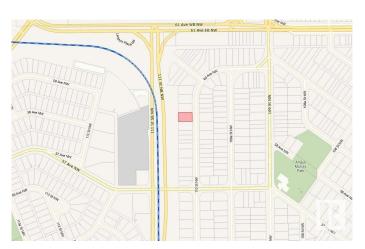

# \$525,000 - 5822 110 Street, Edmonton

MLS® #E4429478

#### \$525,000

0 Bedroom, 0.00 Bathroom, Single Family on 0.00 Acres

Pleasantview (Edmonton), Edmonton, AB

Prime Building Lot in the Heart of Pleasantview. This fully serviced vacant lot, measuring 42.5' x 135', is ready for your dream home. Nestled on a picturesque, tree-lined street in the highly sought-after Pleasantview community, this property offers the perfect foundation for your ideal infill project. Don't miss this exceptional opportunity to create a home in one of the area's most desirable neighborhoods.

## **Community Information**

Address 5822 110 Street

Area Edmonton

Subdivision Pleasantview (Edmonton)

City Edmonton
County ALBERTA

Province AB

Postal Code T6H 3E3