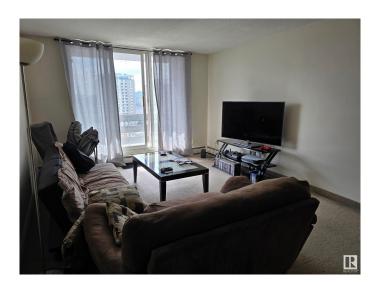

# \$134,800

1 Bedroom, 1.00 Bathroom, 772 sqft Condo / Townhouse on 0.00 Acres

WîhkwÃantôwin, Edmonton, AB

South facing 772sq.ft monster of a 1 bedroom condo with insuite storage room. This property makes an ideal investment as the tenant is clean, is currently paying \$1200/month, and wants to stay. The unit has a good layout with galley kitchen which merges into the dining area, a huge living room, giant bedroom, and a 4 piece bathroom. There is also laundry on every floor, along with a storage room for each unit. Plus, it is steps to transit, and a short walk to Unity Square for all things needed on a daily basis.

Type Condo / Townhouse

Sub-Type Apartment High Rise

Style Single Level Apartment

Status Active