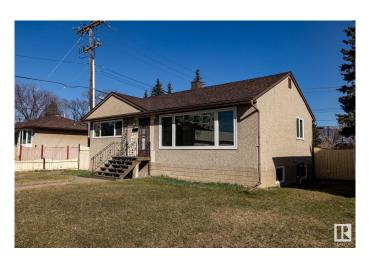

# \$430,000 - 13236 115 Avenue, Edmonton

MLS® #E4430357

#### \$430.000

4 Bedroom, 2.00 Bathroom, 988 sqft Single Family on 0.00 Acres

Woodcroft, Edmonton, AB

A SUPERB UPGRADED FAMILY HOME IN THE DESIREABLE NEIGHBORHOOD OF WOODCROFT. This 988 sq ft 4 bedroom, 2 bath bungalow has many upgrades: vinyl windows; flooring; bathrooms; recent painting; shingles on house & garage; garage doors & garage man-door. The downstairs can easily be changed to an in-law suite. This home sits on a 50 ft x 125 ft corner lot so would be ideal for sub-dividing and re-development. The corner lot also allows easy access to the garage and the RV parking. You will be close to everything: schools; shopping; medical; restaurants; parks; Telus Science. Check this family home out.

#### **Exterior**

Exterior Wood, Stucco

Exterior Features Back Lane, Corner Lot, Fenced, Landscaped, Playground Nearby,

Public Transportation, Schools, Shopping Nearby

Roof Asphalt Shingles

Construction Wood, Stucco